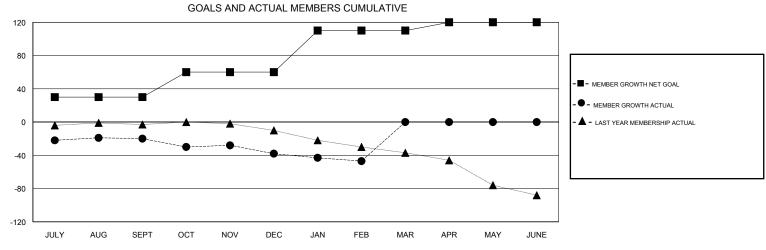

## STEVE ANTON **LOCATION INDIANA GMT CA** Clubs Members RESULTS FOR 2017-2018 RESULTS FOR 2017-2018 NEW CLUB GOAL NEW CLUBS DROPPED CLUBS MEMBER GROWTH NET MEMBER GROWTH DROPPED QUARTER QUARTER GOAL ACTUAL MEMBERS ACTUAL (including transfers) 0 0 0 30 24 41 JULY/AUG/SEPT JULY/AUG/SEPT 30 17 33 OCT/NOV/DEC OCT/NOV/DEC 0 1 0 50 9 18 JAN/FEB/MAR JAN/FEB/MAR 0 0 0 0 0 10 APR/MAY/JUNE APR/MAY/JUNE